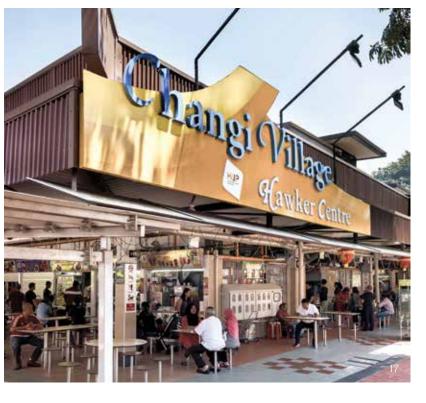

### FOOD

From hidden eateries to buonissimo Italian fare, Changi has it all. Have a feast at the famed Changi Village Hawker Centre with its smorgasbord of local delights, or take it slow at the cosy cafes and microbreweries nearby.

- 13 Little Island Brewery Co.
- 14 The Coastal Settlement
- 15 Changi Village Seafood
- 16 Chock Full Of Beans
- 17 Changi Village Hawker Centre