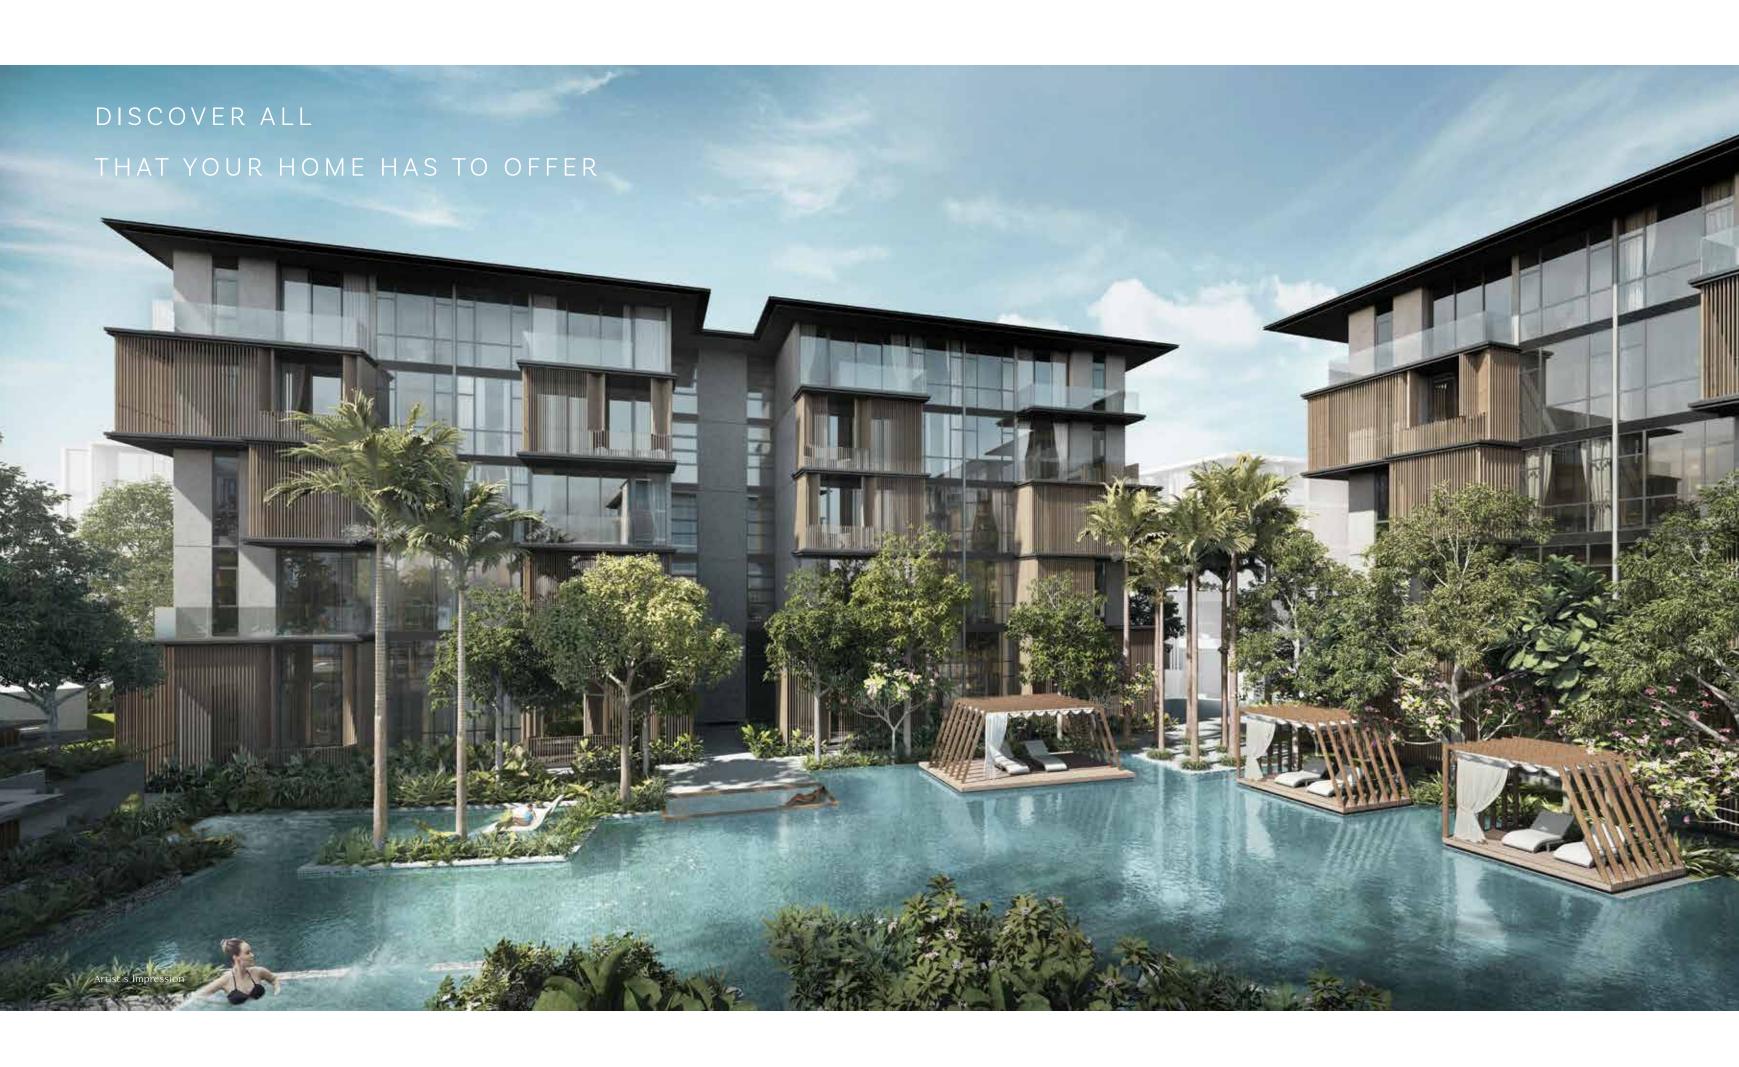

#### GROTTO

On days that call for a spot of solitude, take a dip in the sparkling leisure pool and relax in the Grotto hidden under the boughs of sculptural trees. The fragrant flowering trees elevate a laid-back afternoon swim into a luxurious spa experience.

#### POOL PARTY PAVILION AND LOUNGE

For those who love to entertain, the Pool Party Pavilion is the perfect place to have a great time. With its sunken lounge and therapeutic jacuzzi, there's no better place to spend quality time with friends and family.