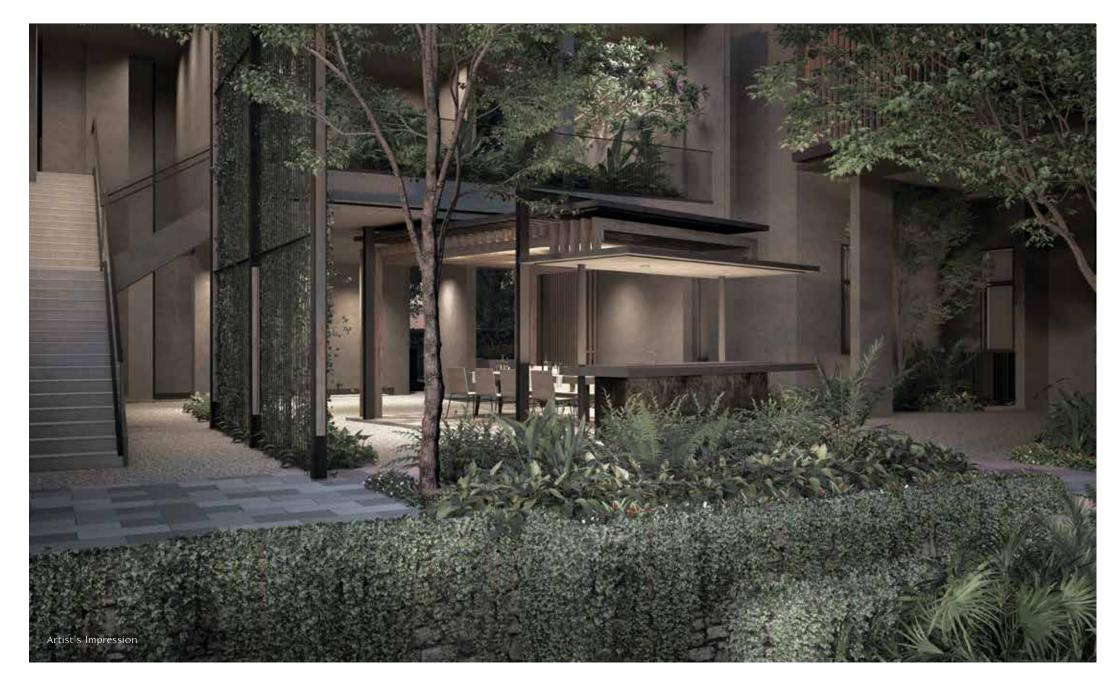

#### VERANDA STREAM

Escape to a verdant brook and bioswale surrounded by a vibrant tapestry of flowers and foliage. As you venture over the cool stone path, feel your mood lighten under the beautiful komorebi effect as sunlight gently streams through the treetops onto the boardwalk below.

#### READING PODS

Laze under dappled light in airy reading nooks that resemble treehouses. Complete your escape from the city with a book.