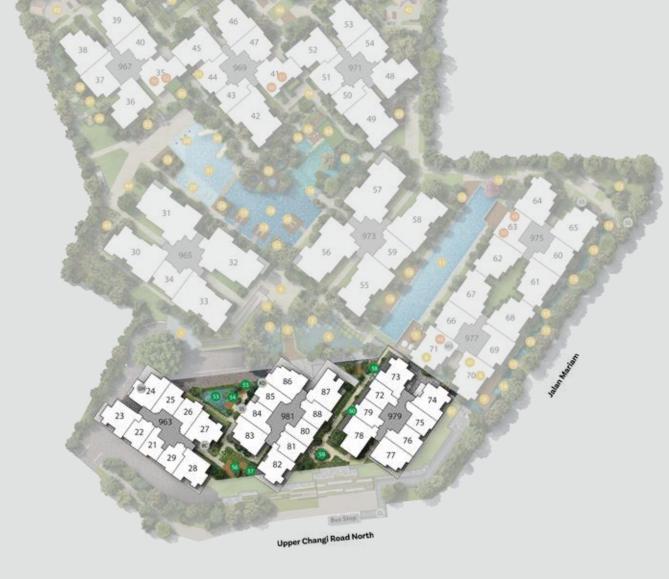

#### THIRD STOREY SITE PLAN

KD – Komo Shoppes Drop Off (Basement)

| 28 | Leisure Pool      | 37 | Reading Pod               | 46 | Parcel Santa (Basement)      | ТН | IRD STOREY                         |
|----|-------------------|----|---------------------------|----|------------------------------|----|------------------------------------|
| 29 | Kids' Water Play  | 38 | Tea Pod                   | 47 | Bicycle Hub (Basement)       | 53 | Night Water Lily Pond              |
| 30 | Kids' Aqua Slide  | 39 | Hedge Garden              |    |                              | 54 | Moonlight Patio                    |
| 31 | Kids' Pool        | 40 | Fitness Park              | SE | COND STOREY                  | 55 | Sunset Deck                        |
| 32 | Kids' Club        | 41 | Herb Pavilion             | 48 | Gymnasium                    | 56 | Meditation Deck                    |
| 33 | Sun Deck          | 42 | Glamping                  | 49 | Morning Garden               | 57 | Secret Water Patio                 |
| 34 | Leisure Deck      | 43 | Meadow Garden             | 50 | Daybeds                      | 58 | Giant Chess Set                    |
| 35 | BBQ Pavilion      | 44 | Swing Garden              | 51 | Midnight Garden <sup>+</sup> | 59 | Foot Reflexology Path              |
| 36 | Working Pod       | 45 | Changing Room             | 52 | Peacock Garden <sup>+</sup>  | 60 | Garden Patio                       |
| _  |                   |    |                           |    |                              |    |                                    |
| CL | – Covered Linkway | SS | – Substation (1st Storey) | BC | – Bin Centre (1st Storey)    | MC | ) – Management Office (1st Storey) |

GH – Guard House (1st Storey)

<sup>+</sup>Midnight Garden and Peacock Garden accessible by staircase only.

SG – Side Gate (1st Storey)

GS – Genset (Basement)

COMMUNIT'

A NEIGHBOURHOOD

GROWS OUT OF

CLOSE CONNECTIONS