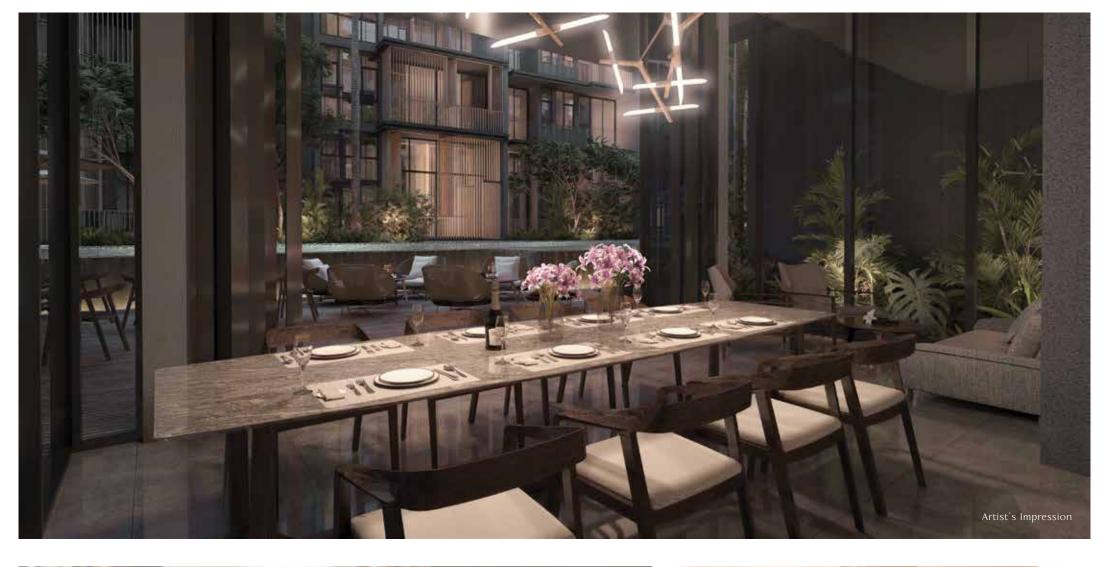

#### KOMO CLUB AND GYM

The spacious Komo Club and Gym offer panoramic vistas of the serene 50m lap pool on one side, and an idyllic stream on the other.