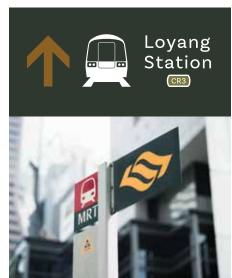

Get around easily with the upcoming Loyang MRT Station (Cross Island Line) minutes away, and conveniently located bus services. A dedicated shuttle bus service\* provides a comfortable commute to nearby MRT stations.